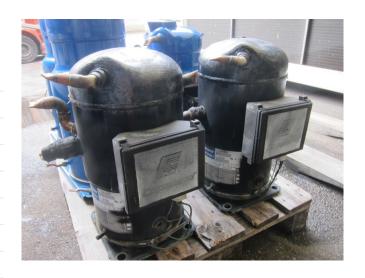

#### **Used Copeland ZR16M3E-TWD-572**

Used Copeland ZR16M3E-TWD-572 freon scroll compressor. This unit has a cooling capacity of 27,2 kW at  $-5^{\circ}\text{C}/+40^{\circ}\text{C}$ .

Why choose for HOSBV? Were not only the largest used refrigeration specialist in Europe, but also, we deliver all equipment including an extensive test, warranty and deliver after an industrial cleaning. \*If requested we are happy to arrange your logistics.