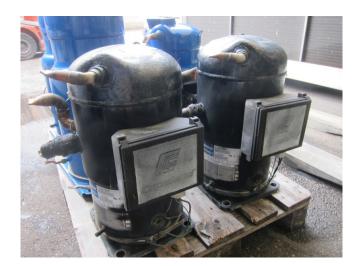

#### **Used Copeland ZR16M3E-TWD-572**

Used Copeland ZR16M3E-TWD-572 freon scroll compressor. This unit has a cooling capacity of 27,2 kW at  $-5^{\circ}\text{C}/+40^{\circ}\text{C}$ .

Why choose for HOSBV? Were not only the largest used refrigeration specialist in Europe, but also, we deliver all equipment including an extensive test, warranty and deliver after an industrial cleaning. \*If requested we are happy to arrange your logistics.