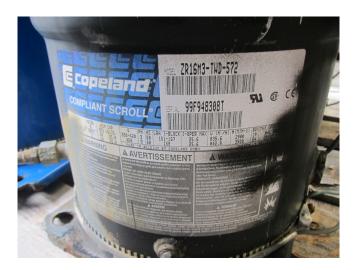

# Copeland ZR16M3E-TWD-572

### **Specifications**

| Brand             | Copeland              |
|-------------------|-----------------------|
| Туре              | ZR16M3E-TWD-572       |
| Refrigerant       | Freon                 |
| Refrigerant type  | R407 C or other types |
| kW at -5°C/+40°C  | 27,2                  |
| kW at -10ºC/+40ºC | 22,2                  |
| kW at -20ºC/+40ºC | 14,3                  |
| Remarks           | #                     |
| Sizes             | 400x400x600 mm        |
|                   | (LxWxH)               |
| Stock             | 1                     |

#### **Used Copeland ZR16M3E-TWD-572**

Used Copeland ZR16M3E-TWD-572 freon scroll compressor. This unit has a cooling capacity of 27,2 kW at  $-5^{\circ}\text{C}/+40^{\circ}\text{C}$ .

Why choose for HOSBV? Were not only the largest used refrigeration specialist in Europe, but also, we deliver all equipment including an extensive test, warranty and deliver after an industrial cleaning. \*If requested we are happy to arrange your logistics.