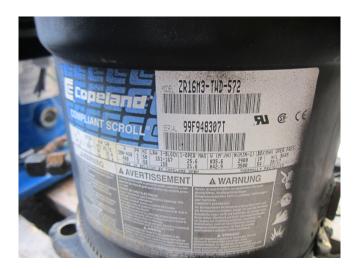

# Copeland ZR16M3E-TWD-572

### **Specifications**

| Brand             | Copeland              |
|-------------------|-----------------------|
| Туре              | ZR16M3E-TWD-572       |
| Refrigerant       | Freon                 |
| Refrigerant type  | R407 C or other types |
| kW at -5°C/+40°C  | 27,2                  |
| kW at -10ºC/+40ºC | 22,2                  |
| kW at -20ºC/+40ºC | 14,3                  |
| Remarks           | #                     |
| Sizes             | 400x400x600 mm        |
|                   | (LxWxH)               |
| Stock             | 1                     |

#### **Used Copeland ZR16M3E-TWD-572**

Used Copeland ZR16M3E-TWD-572 freon scroll compressor. This unit has a cooling capacity of 27,2 kW at  $-5^{\circ}\text{C}/+40^{\circ}\text{C}$ .

Why choose for HOSBV? Were not only the largest used refrigeration specialist in Europe, but also, we deliver all equipment including an extensive test, warranty and deliver after an industrial cleaning. \*If requested we are happy to arrange your logistics.