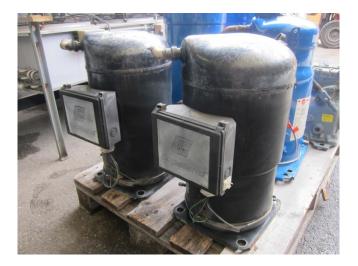

#### **Used Copeland ZR16M3E-TWD-572**

Used Copeland ZR16M3E-TWD-572 freon scroll compressor. This unit has a cooling capacity of 27,2 kW at  $-5^{\circ}\text{C}/+40^{\circ}\text{C}$ .

Why choose for HOSBV? Were not only the largest used refrigeration specialist in Europe, but also, we deliver all equipment including an extensive test, warranty and deliver after an industrial cleaning. \*If requested we are happy to arrange your logistics.